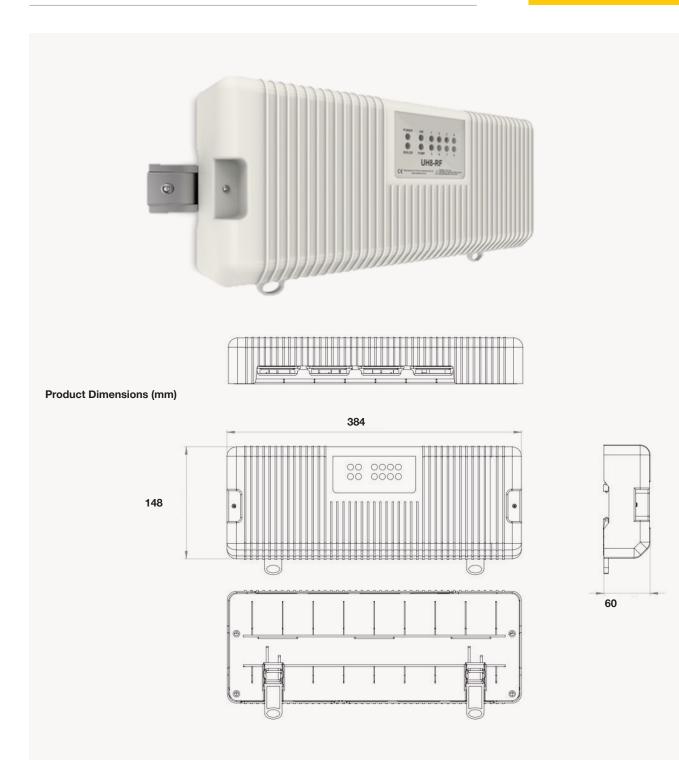

| RF Switch                   | Yes                  |
|-----------------------------|----------------------|
| Boost Compatible            | Yes                  |
| Slimline-RF Compatible      | Yes                  |
| Touch-RF Compatible         | Yes                  |
| Number of heating zones     | 8                    |
| Number of hot water zones   | 1                    |
| Neon Indication             | Yes                  |
| DIN Rail Mounting           | Yes                  |
| Supply                      | 230v AC 50Hz 1 Phase |
| Relay Load Max              | 3 Amp Resistive      |
| Total Load Max              | 5 Amp Resistive      |
| IP Protection               | IP20                 |
| Intalled Dimensions (L,H,D) | 384 x 148 x 60mm     |
| Weight                      | 1215g                |