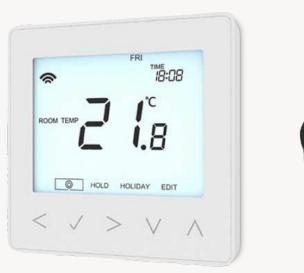

## NeoStat-e V2

Thermostat

## **Specifications**

The neoStat-e offers you a smarter way to control your electric floor heating from anywhere! The neoStat-e is supplied with a 3 meter remote floor sensor and is capable of switching up to 16A and communicates to the neoHub and other neoStats within your home, to create a fully controllable network system of your home heating.