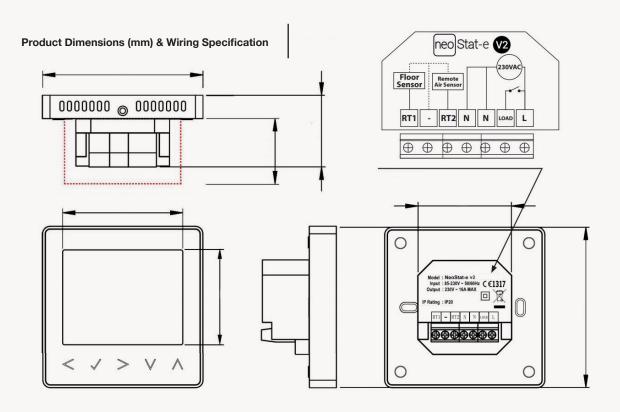

| Output Delay                      | Yes                |
|-----------------------------------|--------------------|
| Frost Protection (7° - 17°C)      | Yes                |
| Mesh Networking Facility          | Yes                |
| °C / °F Option                    | Yes                |
| Built in Air Sensor               | Yes                |
| Remote Probe Included             | Yes                |
| Floor Temp Limit Protection       | Yes                |
| Approach Sensor                   | Yes                |
| Max Switching Current             | 16A                |
| Accuracy +/-                      | 1°C                |
| Adjustable Switching Differential | 1°C to 3°C         |
| Supply                            | 230V AC            |
| Installed Dimensions              | 85x85x13mm (L,H,D) |
| Weight                            | 153g               |