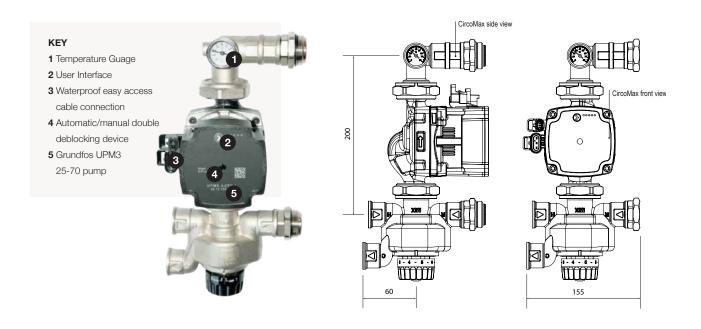

## **Specifications**

The Thermotec CircoMax is one of the most advanced pump/blender units on the market. Subject to advanced design and stringent testing, this unit is unique to Ambiente and boasts the following features:

- Latest Grundfos UPM3 25-70 pump (7m pumping head)
- Slim overall profile means it fits comfortably into manifold cabinets
- Double-deblocking device with autmatic and manual options
- Temperature gauge on flow bar
- Optional high-level protection unit
- New blender valve, blends down to 25 degrees for ease of commissioning
- Can be used at the right hand or left hand of the manifold