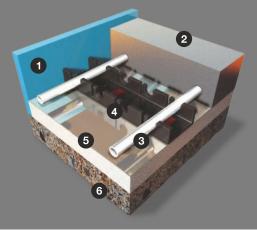

### Aquafloor Installation

- Expansion edging strip Screed minimum 65mm Aquafloor heating pipe Heating pipe rail Foil faced insulation min 25mm Solid sub-floor
- 6

Unsurpassed in logistics and project planning. Assured quality installations for the mechanical and electric sector.